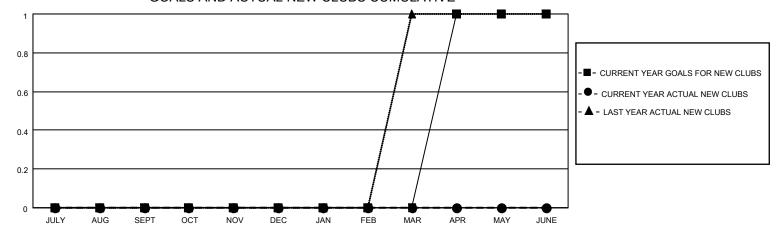

## District 27 E1

| Clubs RESULTS FOR 2021-2022 |   |   |   | Members  RESULTS FOR 2021-2022 |    |    |    |
|-----------------------------|---|---|---|--------------------------------|----|----|----|
|                             |   |   |   |                                |    |    |    |
| JULY/AUG/SEPT               | 0 | 0 | 0 | JULY/AUG/SEPT                  | 10 | 33 | 9  |
| OCT/NOV/DEC                 | 0 | 0 | 0 | OCT/NOV/DEC                    | 10 | 12 | 20 |
| JAN/FEB/MAR                 | 0 | 0 | 0 | JAN/FEB/MAR                    | 10 | 0  | 0  |
| APR/MAY/JUNE                | 1 | 0 | 0 | APR/MAY/JUNE                   | 10 | 0  | 0  |