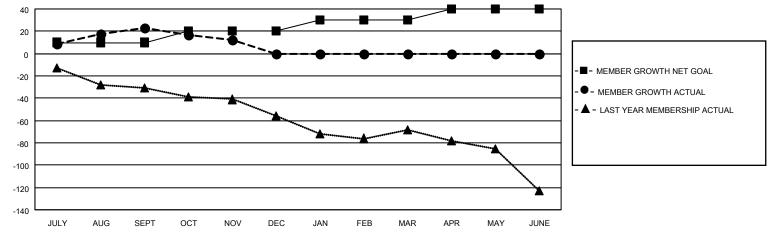

## District 27 E1

| Clubs RESULTS FOR 2021-2022 |   |   |   | Members  RESULTS FOR 2021-2022 |    |    |    |
|-----------------------------|---|---|---|--------------------------------|----|----|----|
|                             |   |   |   |                                |    |    |    |
| JULY/AUG/SEPT               | 0 | 0 | 0 | JULY/AUG/SEPT                  | 10 | 33 | 9  |
| OCT/NOV/DEC                 | 0 | 0 | 0 | OCT/NOV/DEC                    | 10 | 12 | 20 |
| JAN/FEB/MAR                 | 0 | 0 | 0 | JAN/FEB/MAR                    | 10 | 0  | 0  |
| APR/MAY/JUNE                | 1 | 0 | 0 | APR/MAY/JUNE                   | 10 | 0  | 0  |